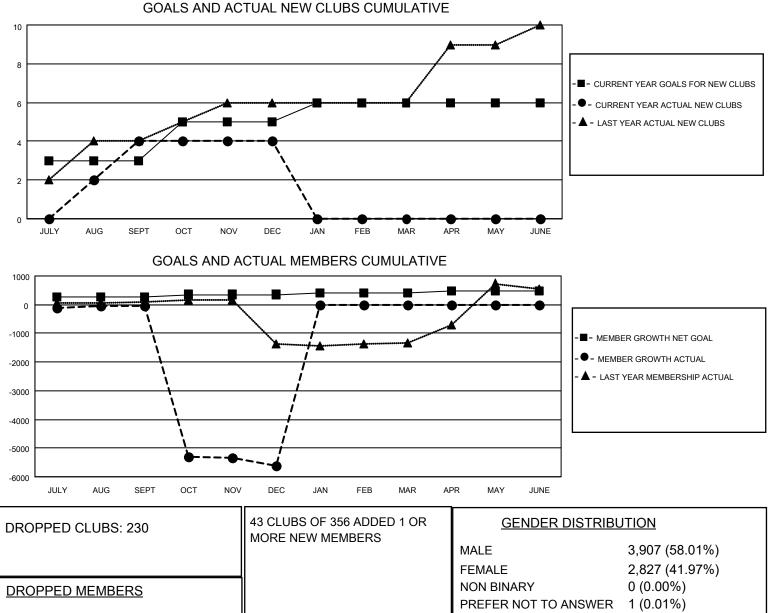

## LOCATION INDIA

District 3234D2

Results as of: 12/31/2022

| Clubs                                                       |                  |                  |                    | Members                                                     |                         |                         |                                                    |
|-------------------------------------------------------------|------------------|------------------|--------------------|-------------------------------------------------------------|-------------------------|-------------------------|----------------------------------------------------|
| RESULTS FOR 2022-2023                                       |                  |                  |                    | RESULTS FOR 2022-2023                                       |                         |                         |                                                    |
| QUARTER                                                     | NEW CLUB GOAL    | NEW CLUBS        | DROPPED CLUBS      | QUARTER                                                     | MBER GROWTH NET<br>GOAL | MEMBER GROWTH<br>ACTUAL | DROPPED<br>MEMBERS ACTUAL<br>(including transfers) |
| JULY/AUG/SEPT<br>OCT/NOV/DEC<br>JAN/FEB/MAR<br>APR/MAY/JUNE | 3<br>2<br>1<br>0 | 4<br>0<br>0<br>0 | 2<br>228<br>0<br>0 | JULY/AUG/SEPT<br>OCT/NOV/DEC<br>JAN/FEB/MAR<br>APR/MAY/JUNE | 255<br>100<br>40<br>90  | 284<br>165<br>0<br>0    | 279<br>5,734<br>0<br>0                             |